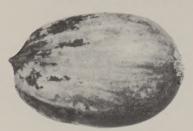

### 7 The GRA-KING

(To Be Copyrighted)

Nearly as large as Mahan, but seems to fill out better and to be more coldresistant. An early, heavy producer.

Original tree stands in Hugo, Oklahoma. Grown from a pecan ut obtained in Texas. Has been a good producer of very large ruts nearly as large as Mahan. Shell thicker than Mahan. Trees in our nursery in the severe freeze of 1950 were the only ones, along with Stuart, not injured. A very large and attractive nut.